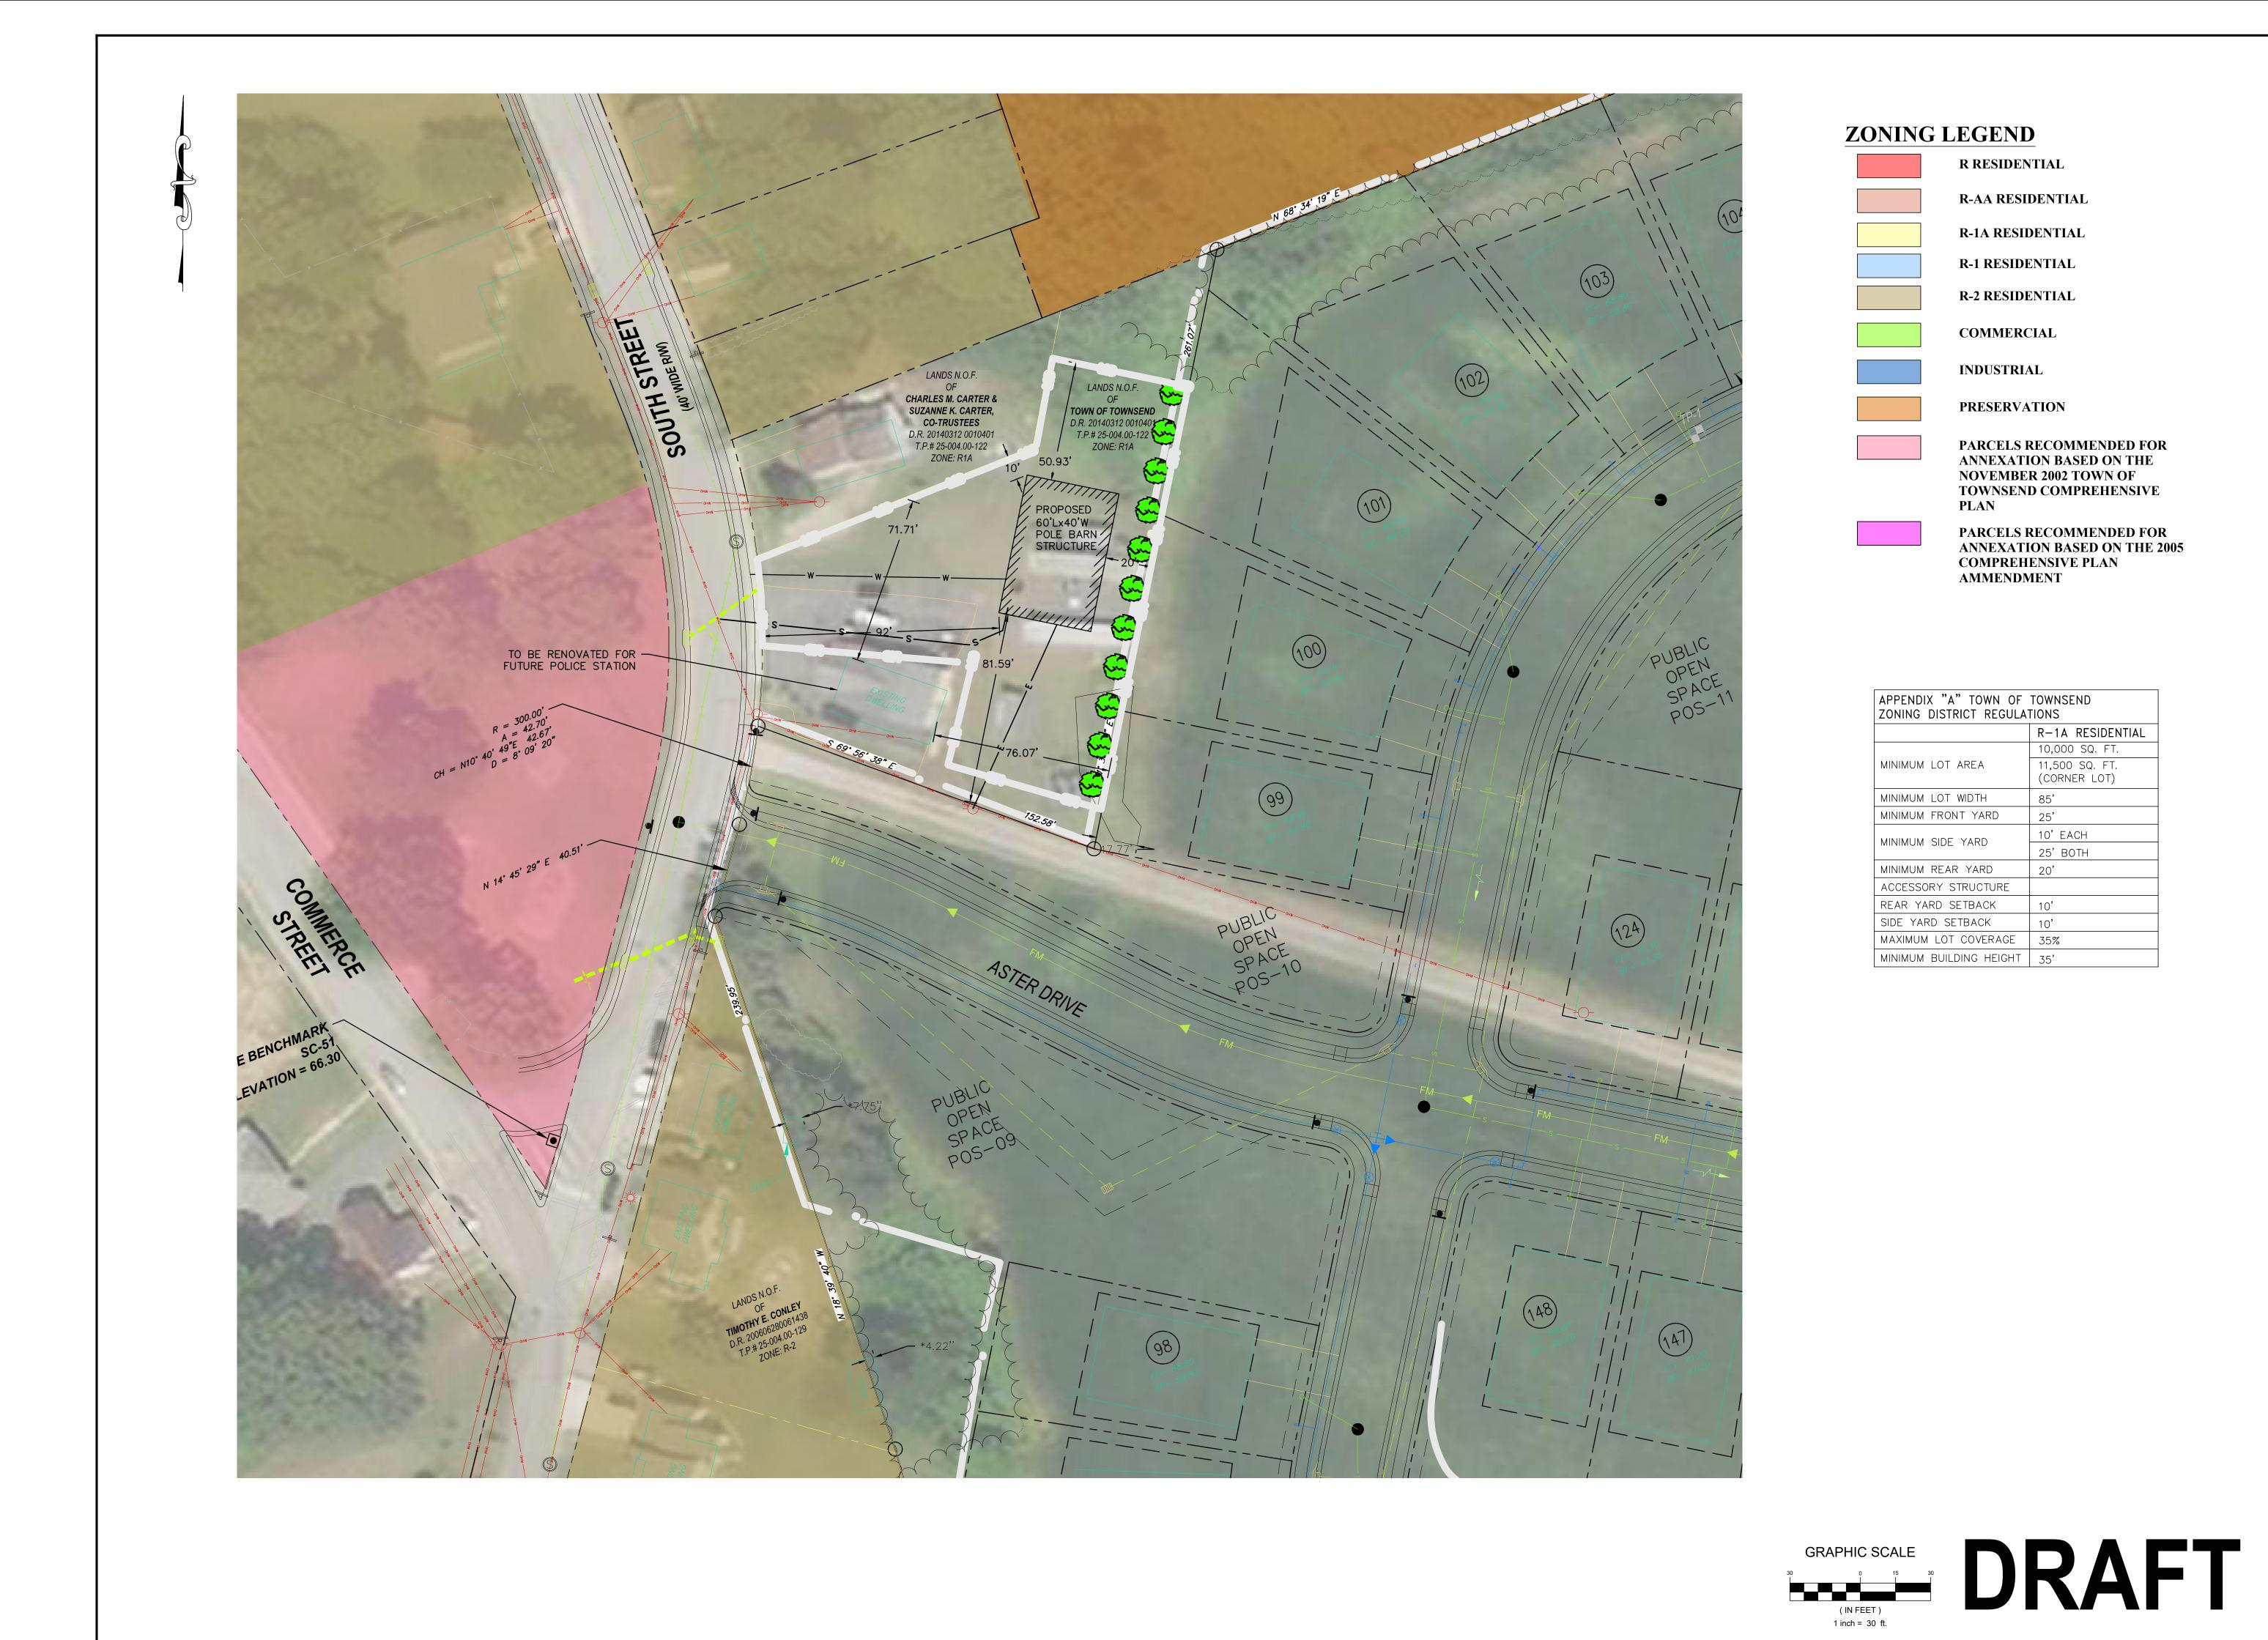

## **ZONING LEGEND**

**R RESIDENTIAL** 

**R-AA RESIDENTIAL** 

**R-1A RESIDENTIAL** 

**R-1 RESIDENTIAL** 

**R-2 RESIDENTIAL** 

COMMERCIAL

INDUSTRIAL

PRESERVATION

PARCELS RECOMMENDED FOR ANNEXATION BASED ON THE NOVEMBER 2002 TOWN OF TOWNSEND COMPREHENSIVE PLAN

PARCELS RECOMMENDED FOR **ANNEXATION BASED ON THE 2005 COMPREHENSIVE PLAN** AMMENDMENT

## APPENDIX "A" TOWN OF TOWNSEND ZONING DISTRICT REGULATIONS

|                         | R-1A RESIDENTIAL               |  |
|-------------------------|--------------------------------|--|
|                         | 10,000 SQ. FT.                 |  |
| MINIMUM LOT AREA        | 11,500 SQ. FT.<br>(CORNER LOT) |  |
| MINIMUM LOT WIDTH       | 85'                            |  |
| MINIMUM FRONT YARD      | 25'                            |  |
| MINIMUM SIDE YARD       | 10'EACH                        |  |
|                         | 25'BOTH                        |  |
| MINIMUM REAR YARD       | 20'                            |  |
| ACCESSORY STRUCTURE     |                                |  |
| REAR YARD SETBACK       | 10'                            |  |
| SIDE YARD SETBACK       | 10'                            |  |
| MAXIMUM LOT COVERAGE    | 35%                            |  |
| MINIMUM BUILDING HEIGHT | 35'                            |  |