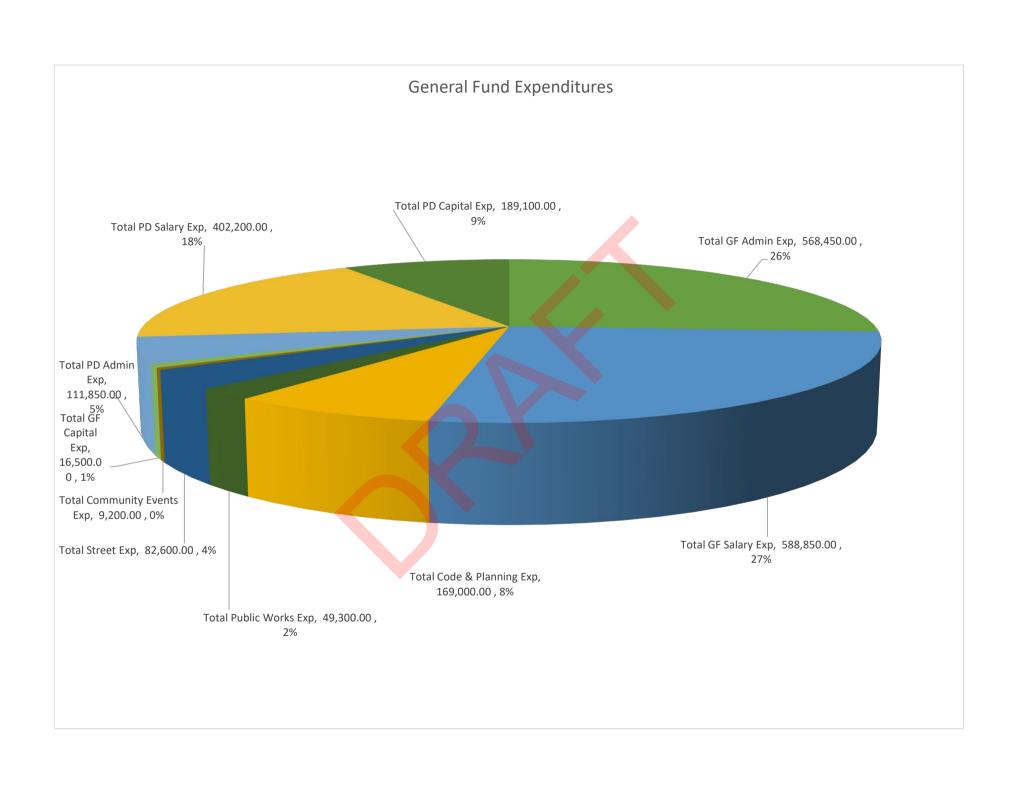

## TOWN OF TOWNSEND FY24 BUDGET

| Assessmt Description                | General Fund  | Police 4      | Police 3      | Police 2      | Police Grants | ARPA          |
|-------------------------------------|---------------|---------------|---------------|---------------|---------------|---------------|
| Account Description                 | FY24 Proposed |
| Total Administrative Revenues       | 967,850.00    | 32,400.00     | 32,400.00     | 32,400.00     | -             | -             |
| Total Permits & Licenses Revenues   | 247,300.00    |               |               |               |               |               |
| Total Grant Revenues                | 377,000.00    |               |               |               |               | 149,100.00    |
| Total Park & Recreation Revenues    | 6,100.00      |               |               |               |               |               |
| 01 General Fund Revenue Total       | 1,598,250.00  | 32,400.00     | 32,400.00     | 32,400.00     | 0.00          | 149,100.00    |
|                                     |               |               |               |               |               |               |
|                                     | General Fund  | Police 4      | Police 3      | Police 2      | Police Grants | ARPA          |
| General Fund Expenditures:          | FY24 Proposed |
| Total Administrative Expenditures   | 568,450.00    | 111,850.00    | 80,250.00     | 60,950.00     | -             | -             |
| Total Salary Expenditures           | 588,850.00    | 402,200.00    | 311,300.00    | 221,200.00    |               |               |
| Total Code & Planning Expenditures  | 169,000.00    |               |               |               |               |               |
| Total Public Works Expenditures     | 49,300.00     |               |               |               |               |               |
| Total Street Expenditures           | 82,600.00     |               |               |               |               |               |
| Total Community Events Expenditures | 9,200.00      |               |               |               |               |               |
| Total Capital Expenditures          | 16,500.00     | 189,100.00    | 16,000.00     | 16,000.00     | -             | 149,100.00    |
| 01 General Fund Expend Total        | 1,483,900.00  | 703,150.00    | 407,550.00    | 298,150.00    | 0.00          | 149,100.00    |
|                                     |               |               |               |               |               |               |
|                                     | 114,350.00    | (670,750.00)  | (375,150.00)  | (265,750.00)  | -             | -             |
| Overbudget                          |               | (556,400.00)  | (260,800.00)  | (151,400.00)  |               |               |

|                 | 01 General Fund Revenue Total            | 1,598,250.00  |  |
|-----------------|------------------------------------------|---------------|--|
|                 | General Fund Expenditures:               | FY24 Proposed |  |
| 01-000-2130-000 | Impact Fees: Fire House Impact Fees      | 11,250.00     |  |
| 01-000-6000-000 | Advertising                              | 300.00        |  |
| 01-000-6010-000 | Accounting Audit                         | 25,000.00     |  |
| 01-000-6050-000 | Computer Support                         | 13,300.00     |  |
| 01-000-6050-005 | Software Support                         | 25,000.00     |  |
| 01-000-6070-000 | DE League of Local Governmts             | 2,750.00      |  |
| 01-000-6080-000 | Decorations                              | 500.00        |  |
| 01-000-6110-000 | Elections Expense                        | 1,000.00      |  |
| 01-000-6120-020 | Copier Maintenance Agreement             | 2,500.00      |  |
| 01-000-6160-000 | Town Insurance (General Liab & Property) | 25,000.00     |  |
| 01-000-6170-000 | Lawn Service (Town Hall Landscaping)     |               |  |
| 01-000-6180-010 | Maintenance: Town Equipment Servicing    |               |  |
| 01-000-6180-030 | Maintenance:Town Hall Cleaning/Pest Crtl | 2,000.00      |  |
| 01-000-6190-000 | Membership Fees                          | 400.00        |  |
| 01-000-6190-020 | General Town Hall Expenses               | 10,000.00     |  |
| 01-000-6220-010 | Office Equipment                         | 2,000.00      |  |
| 01-000-6220-040 | Security System @ 141 Main Street        | 1,000.00      |  |
| 01-000-6230-000 | Office Supplies                          | 2,800.00      |  |
| 01-000-6240-000 | Flowers & Gifts                          | 1,000.00      |  |
| 01-000-6250-020 | DSP Extra Duty Patrol                    | 25,000.00     |  |
| 01-000-6250-100 | Code Red                                 | 2,600.00      |  |
| 01-000-6260-010 | Postage & Delivery                       | 3,500.00      |  |
| 01-000-6275-000 | Town Merchandise/Uniforms                | 750.00        |  |
| 01-000-6280-040 | Board of Adjusment                       | 3,000.00      |  |
| 01-000-6290-020 | IPA Services                             | 1,000.00      |  |
| 01-000-6280-020 | Professional Fees: General Legal         | 70,000.00     |  |
| 01-000-6280-030 | Professional Fees: New Hire/Urgent Care  | 500.00        |  |
| 01-000-6330-000 | Subscription Fee                         | 1,800.00      |  |
| 01-000-6370-000 | ·                                        |               |  |
| 01-000-03/0-000 | Training Classes                         | 1,500.00      |  |

| Account ID      | Account Description                      | FY24 Proposed             |                                                                                                               |
|-----------------|------------------------------------------|---------------------------|---------------------------------------------------------------------------------------------------------------|
| 01-000-6390-000 | Travel & Entertainment                   | 1,000.00                  |                                                                                                               |
| 01-000-6390-010 | Travel & Entertaiment: Meals             | 500.00                    |                                                                                                               |
| 01-000-6400-020 | Utilities - Town Hall: Internet          | 1,900.00                  |                                                                                                               |
| 01-000-6400-025 | Utilities - Town Hall: Electric          | 2,500.00                  |                                                                                                               |
| 01-000-6400-030 | Utilities - Town Hall: Heating Fuel      | 1,900.00                  | natural gas?                                                                                                  |
| 01-000-6400-040 | Utilities - Town Hall: Sewer fee         | 200.00                    |                                                                                                               |
| 01-000-6400-050 | Utilities - Town Hall: Telephones        | 3,400.00                  | \$275/month                                                                                                   |
| 01-000-6400-053 | Utilities - Town Hall: Cell Phones       | 2,500.00                  | no bill since nov \$913 thru dec                                                                              |
| 01-000-6400-060 | Utilities - Town Hall: Water             | 900.00                    |                                                                                                               |
| 01-000-6600-010 | Street Lights: 400 Main Street           | 300.00                    |                                                                                                               |
| 01-000-6600-020 | Street Lights: Townsend Village I        | 20,000.00                 |                                                                                                               |
| 01-000-6600-030 | Street Lights: TVII East (Karins Blvd)   | 42,000.00                 |                                                                                                               |
| 01-000-6600-040 | Street Lights: TVII West (W Founds St)   | 3,000.00                  |                                                                                                               |
| 01-000-6600-050 | Street Lights: Old Town                  | 14,000.00                 |                                                                                                               |
| 01-000-6600-060 | Street Lights:Townsend Stn(BrookBramble) | 12,500.00                 |                                                                                                               |
|                 | Total Administrative Expenditures        | 568,45 <mark>0.0</mark> 0 |                                                                                                               |
|                 |                                          |                           |                                                                                                               |
| 01-000-6560-010 | Payroll: Salaries & Hourly               | 448,100.00                |                                                                                                               |
| 01-000-6560-015 | Payroll: FICA/Medicare - Company match   | 33,600.00                 | 7.65%                                                                                                         |
| 01-000-6560-020 | Payroll: Group Health Insurance          | 67,500.00                 |                                                                                                               |
| 01-000-6560-030 | Payroll: Dental Insurance                | 5,400.00                  |                                                                                                               |
| 01-000-6560-040 | Payroll: Simple IRA                      | 7,200.00                  | 2%                                                                                                            |
| 01-000-6560-050 | Payroll: Companion Life Insurance        | 7,000.00                  |                                                                                                               |
| 01-000-6560-060 | Payroll: Workers Compensation Insurance  | 3,000.00                  |                                                                                                               |
| 01-000-6560-070 | Payroll: Vision                          | 1,350.00                  |                                                                                                               |
| 01-000-6560-090 | Payroll: Salaries & Hourly - Christmas B | 4,500.00                  | 1.25%                                                                                                         |
| 01-000-6560-600 | Payroll: Unemployment Insurance Tax      | 7,900.00                  | 1.80%                                                                                                         |
| 01-000-6560-650 | Payroll: Payroll/Check Processing        | 3,000.00                  |                                                                                                               |
| 01-000-6560-700 | Payroll: Mileage Reimbursement           | 300.00                    |                                                                                                               |
|                 | Total Salary Expenditures                | 588,850.00                |                                                                                                               |
| 01-000-6280-010 | Professional Fees: General Engineering   | 45,000.00                 | fees are going up \$10 per hour                                                                               |
| 01-000-6280-011 | Professional Fees: Studies               | ·                         | look to see what is left of surface water grant                                                               |
| 01-010-6280-013 | Professional Fees: Code Enf/Inspections  | •                         | avg 2915/month; will increase \$10 per hour                                                                   |
| 01-010-6280-017 | Professional Fees: Lot Grading Reviews   |                           | to include 15 houses Hidden Creek                                                                             |
| 01-010-6280-070 | Charter/Comp Plan Fees                   | 1,000.00                  |                                                                                                               |
|                 | Total Code & Planning Expenditures       | 169,000.00                |                                                                                                               |
| 01-030-6180-020 | Town Equipment Fuel                      | 5,000.00                  | avg \$335 per month for 3 vehicles<br>\$4,800 potty, \$400 elec, \$20k mulch, \$2k mower fuel, \$4k trash can |
| 01-030-6180-060 | Park Maintenance Expense                 | 33,500.00                 | bags/lids/encasements, \$1k seeding & grubbing, \$900 weed killer                                             |
| 01-030-6180-061 | Vehicle/Equipment Maintenance            |                           | \$3k vehicle exp; \$1,200 John Deere exp                                                                      |
|                 | * 1 1                                    | ,                         |                                                                                                               |

| Account ID      | Account Description                   | FY24 Proposed |                                                                                  |
|-----------------|---------------------------------------|---------------|----------------------------------------------------------------------------------|
|                 |                                       |               | Tools/pack out boxes for each truck \$1,900, Misc supplies \$300, extension      |
| 01-030-6180-062 | Public Works Equipment                | 3,900.00      | cords/holders \$110, shop vac \$133, tool combo kits for each truck \$1,430      |
| 01-030-6180-063 | Public Works Uniforms                 | 1,200.00      |                                                                                  |
|                 |                                       |               | \$500 weed killer, \$400 seeding/grubbing, \$400 mulch/topsoil, \$200 irrigation |
| 01-030-6180-064 | Town Landscaping & Beautification     | 1,500.00      | winterization                                                                    |
|                 | Total Public Works Expenditures       | 49,300.00     |                                                                                  |
| 01-040-6320-010 | Street Repairs: Maintenance           | 59,600.00     | MSA funding                                                                      |
| 01-040-6320-020 | Street Repairs: Snow Removal          | 20,000.00     |                                                                                  |
| 01-040-6320-030 | Street Repairs: Street Signs          | 3,000.00      |                                                                                  |
|                 | Total Street Expenditures             | 82,600.00     |                                                                                  |
|                 |                                       |               |                                                                                  |
| 01-050-6080-020 | Community Relations                   | 600.00        |                                                                                  |
| 01-050-6080-021 | Public Works                          | 50.00         |                                                                                  |
| 01-050-6080-022 | Public Safety                         | 100.00        |                                                                                  |
| 01-050-6080-023 | Veterans Committee                    | 50.00         |                                                                                  |
| 01-050-6090-017 | National Wildlife Foundation/Habitats | 500.00        |                                                                                  |
| 01-050-6090-010 | Community Events Expense              | 2,500.00      |                                                                                  |
| 01-050-6090-015 | Community Events: Town Fair           | 5,000.00      |                                                                                  |
| 01-050-6090-016 | Community Events: Christmas           | 400.00        |                                                                                  |
|                 | Total Community Events Expenditures   | 9,200.00      |                                                                                  |
| 04 000 7005 020 | Control E                             | 16 500 00     | DW Country                                                                       |
| 01-999-7005-030 | Capital Expenses                      |               | PW - Generator                                                                   |
|                 | Total Capital Expenditures            | 16,500.00     |                                                                                  |
|                 | 01 General Fund Expend Total          | 1,483,900.00  |                                                                                  |
|                 |                                       |               |                                                                                  |