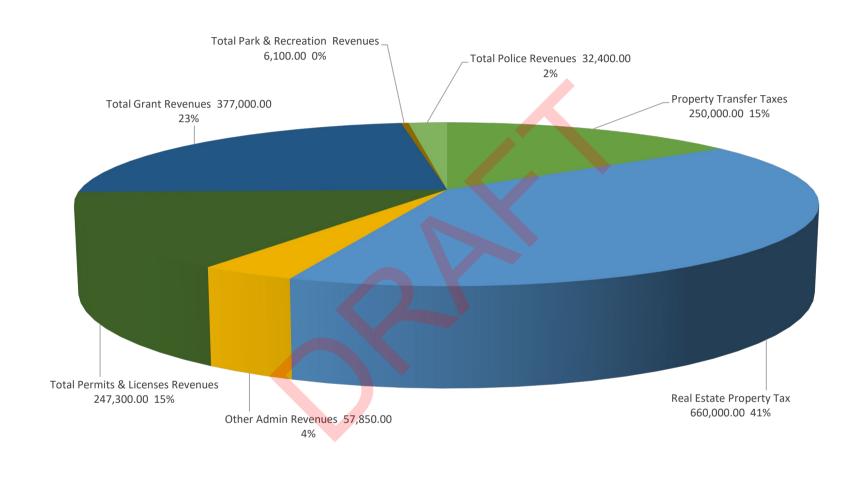

## TOWN OF TOWNSEND FY24 BUDGET

| Assessmt Description                | General Fund  | Police 4      | Police 3      | Police 2      | Police Grants | ARPA          |
|-------------------------------------|---------------|---------------|---------------|---------------|---------------|---------------|
| Account Description                 | FY24 Proposed |
| Total Administrative Revenues       | 967,850.00    | 32,400.00     | 32,400.00     | 32,400.00     | -             | -             |
| Total Permits & Licenses Revenues   | 247,300.00    |               |               |               |               |               |
| Total Grant Revenues                | 377,000.00    |               |               |               |               | 149,100.00    |
| Total Park & Recreation Revenues    | 6,100.00      |               |               |               |               |               |
| 01 General Fund Revenue Total       | 1,598,250.00  | 32,400.00     | 32,400.00     | 32,400.00     | 0.00          | 149,100.00    |
|                                     |               |               |               |               |               |               |
|                                     | General Fund  | Police 4      | Police 3      | Police 2      | Police Grants | ARPA          |
| General Fund Expenditures:          | FY24 Proposed |
| Total Administrative Expenditures   | 568,450.00    | 111,850.00    | 80,250.00     | 60,950.00     | -             | -             |
| Total Salary Expenditures           | 588,850.00    | 402,200.00    | 311,300.00    | 221,200.00    |               |               |
| Total Code & Planning Expenditures  | 169,000.00    |               |               |               |               |               |
| Total Public Works Expenditures     | 49,300.00     |               |               |               |               |               |
| Total Street Expenditures           | 82,600.00     |               |               |               |               |               |
| Total Community Events Expenditures | 9,200.00      |               |               |               |               |               |
| Total Capital Expenditures          | 16,500.00     | 189,100.00    | 16,000.00     | 16,000.00     | -             | 149,100.00    |
| 01 General Fund Expend Total        | 1,483,900.00  | 703,150.00    | 407,550.00    | 298,150.00    | 0.00          | 149,100.00    |
|                                     |               |               |               |               |               |               |
|                                     | 114,350.00    | (670,750.00)  | (375,150.00)  | (265,750.00)  | -             | -             |
| Overbudget                          |               | (556,400.00)  | (260,800.00)  | (151,400.00)  |               |               |

### TOWN OF TOWNSEND FY24 GENERAL FUND BUDGET

| Account ID      | Account Description                      | FY24 Proposed            |                          |
|-----------------|------------------------------------------|--------------------------|--------------------------|
|                 | General Fund Revenues:                   |                          |                          |
| 01-000-5000-000 | Impact Fees: Fire House Impact Fees      | 11,250.00                | 15 houses                |
| 01-000-5070-000 | Franchise Fees                           | 22,000.00                |                          |
| 01-000-5110-000 | Interest Income                          | 20,000.00                |                          |
| 01-000-5121-000 | Miscellaneous Income                     | 1,500.00                 | Property info requests   |
| 01-000-5150-000 | Property Transfer Taxes                  | 250,000.00               |                          |
| 01-000-5160-000 | Real Estate Property Tax                 | 660,000.00               |                          |
| 01-000-5200-010 | Grass Cutting Fees                       | 1,500.00                 |                          |
| 01-000-5200-020 | Rental Registration Fee                  | 1,600.00                 | 24 rentals               |
|                 | Total Administrative Revenues            | 967,85 <mark>0.00</mark> |                          |
| 01-010-5100-010 | Impact Fees: General Impact Fees         | 52,500.00                | 15 houses                |
| 01-010-5100-020 | Impact Fees: Roadway Impact Fees         | 41,250.00                | 15 houses                |
| 01-010-5100-030 | Impact Fees: Sidewalk Impact Fee         | 7,500.00                 | 15 houses                |
| 01-010-5140-005 | Permits and Fees: Certificate of Occupan | 5,000.00                 |                          |
| 01-010-5140-010 | Permits and Fees: Administrative Fees    | 9,500.00                 |                          |
| 01-010-5140-015 | Permits and Fees: Inspections Fees       | 750.00                   |                          |
| 01-010-5140-020 | Permits and Fees: Contractors Licenses   | 19,200.00                |                          |
| 01-010-5140-040 | Permits and Fees: Business Licenses      | 20,000.00                | review in march          |
| 01-010-5140-045 | Permits and Fees: Review Lines & Grades  | 8,250.00                 | 15 houses                |
| 01-010-5190-005 | Town Permits: Plumbing                   | 2,000.00                 |                          |
| 01-010-5190-010 | Town Permits: Sheds Permit               | 300.00                   |                          |
| 01-010-5190-015 | Town Permits: HVAC                       | 2,200.00                 |                          |
| 01-010-5190-020 | Town Permits: Fence Permit               | 1,500.00                 | 12 fences                |
| 01-010-5190-025 | Town Permits: Driveways/Sidewalk permit  | 200.00                   |                          |
| 01-010-5190-030 | Town Permits: Deck Permit                | 800.00                   |                          |
| 01-010-5190-035 | Town Permits: Patio permit               | 600.00                   |                          |
| 01-010-5190-045 | Town Permits: Finished Basement          | 750.00                   |                          |
| 01-010-5190-050 | Town Permits: New Home Permit            | 60,000.00                | 15 houses                |
| 01-010-5190-070 | Town Permits: Remodel Permit             | 2,000.00                 |                          |
| 01-010-5190-080 | Town Permits: Pools & Spas Permit        | 2,000.00                 |                          |
| 01-010-5190-090 | Town Permits: Misc. Permit               | 1,000.00                 |                          |
| 01-010-5190-091 | Town Permits: Solar                      | 10,000.00                |                          |
|                 | Total Permits & Licenses Revenues        | 247,300.00               |                          |
| 01-000-5090-030 | Grants Revenue                           | 317,400.00               | ORPT, TAP, Surface Water |
| 01-040-5090-031 | Municipal Street Aid Grant               | 59,600.00                |                          |

| Account ID      | Account Description Total Grant Revenues    | FY24 Proposed<br>377,000.00 |
|-----------------|---------------------------------------------|-----------------------------|
| 01-030-5300-000 | Park rental                                 | 600.00                      |
| 01-050-5050-010 | Community Events: Donations                 | 1,500.00                    |
| 01-050-5050-015 | Town Fair Donation                          | 2,000.00                    |
| 01-050-5600-022 | Community Events: Town Fair                 | 2,000.00                    |
|                 | <b>Total Park &amp; Recreation Revenues</b> | 6,100.00                    |