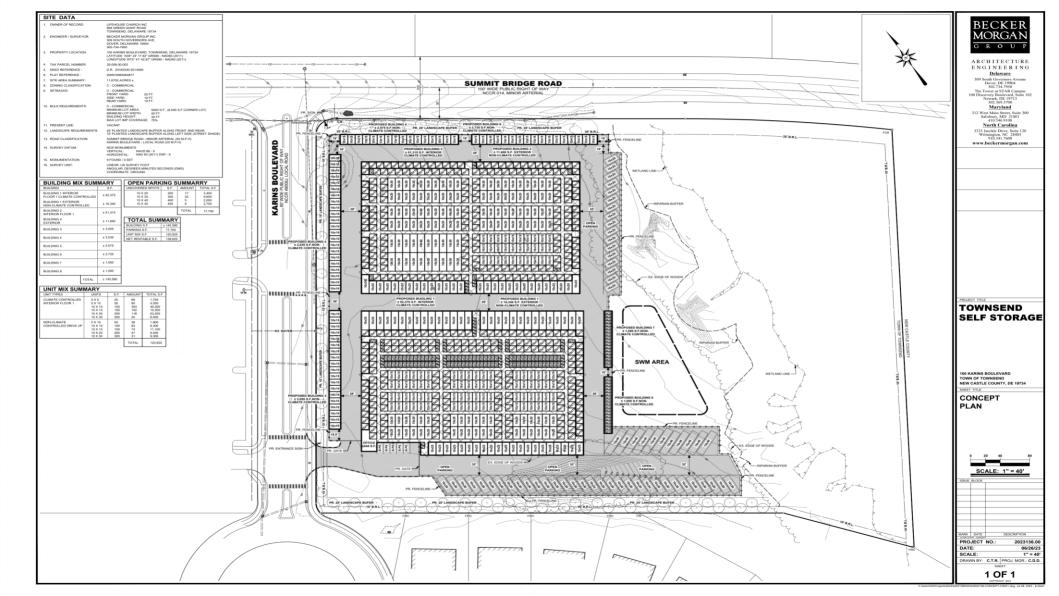

# **Self Storage Centers**

100 KARINS BLVD TOWNSEND, DE

Sec. 66-345. Purpose.

# **Self Storage Centers**

100 KARINS BLVD TOWNSEND, DE