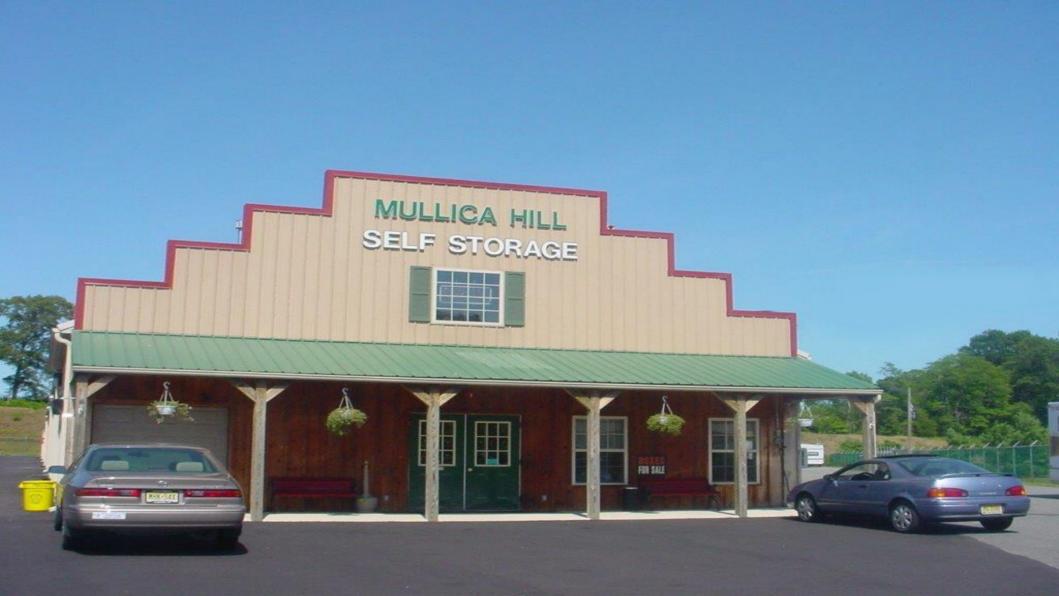

|  |

<sup>\*</sup>The above data is sourced from a Feasibility Study conducted by Katherine D'Agostino of Self-Storage Ninjas on March 2<sup>nd</sup> 2023

Sec. 66-345. Purpose.





Will hold a dresser, a small mattress set, and a variety of different sized boxes.





Will hold furnishings of a med. bedroom, including a queen-size bed, dresser, TV, and a group of small/medium sized boxes.





Will hold the contents of an entire family room or two full bedrooms, including a # small/medium sized boxes.





Will hold the contents of up to three full bedrooms, and larger items such as pianos or large-screen TVs.





Will hold the contents of a multi-bedroom house.



10x30 UNIT = DOUBLE CAR GARAGE



Will hold the contents of a large multibedroom house,

Sec. 66-345. Purpose.













# **Self Storage Centers**

100 KARINS BLVD TOWNSEND, DE