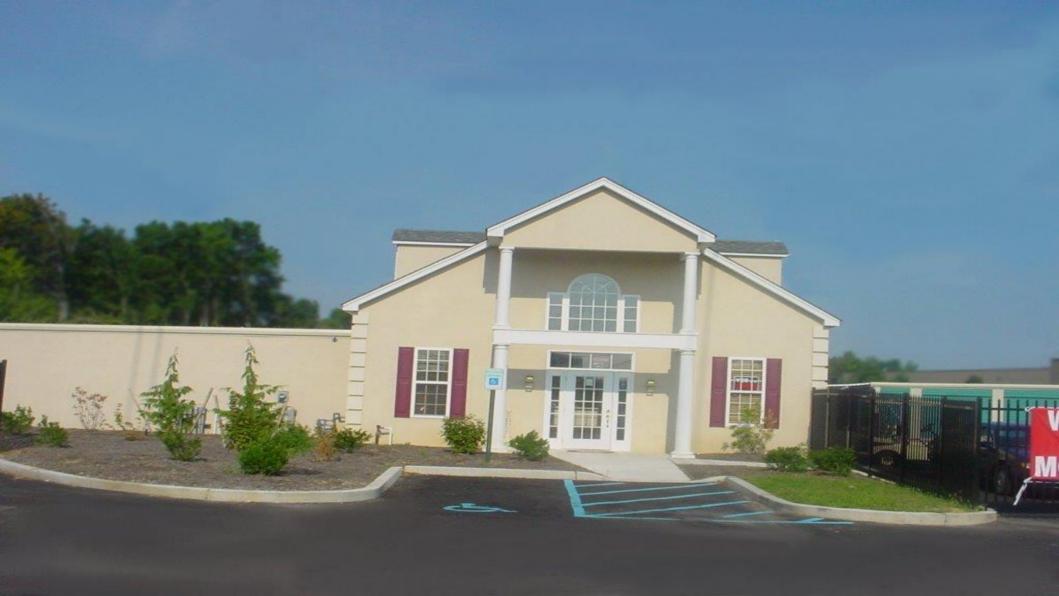

|  |  |

<sup>\*</sup>The above data is sourced from a Feasibility Study conducted by Katherine D'Agostino of Self-Storage Ninjas on March 2<sup>nd</sup> 2023

Sec. 66-345. Purpose.





Will hold a dresser, a small mattress set, and a variety of different sized boxes.





Will hold furnishings of a med. bedroom, including a queen-size bed, dresser, TV, and a group of small/medium sized boxes.





Will hold the contents of an entire family room or two full bedrooms, including a # small/medium sized boxes.





Will hold the contents of up to three full bedrooms, and larger items such as pianos or large-screen TVs.





Will hold the contents of a multi-bedroom house.



10x30 UNIT = DOUBLE CAR GARAGE



Will hold the contents of a large multibedroom house,

Sec. 66-345. Purpose.













# **Self Storage Centers**

100 KARINS BLVD TOWNSEND, DE